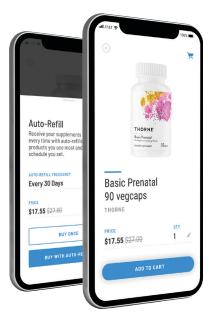

#### AUTO-REFILL

- With the Wellevate app, signing up for auto-refill is easier than ever.
- Stay on track of your treatment plan.